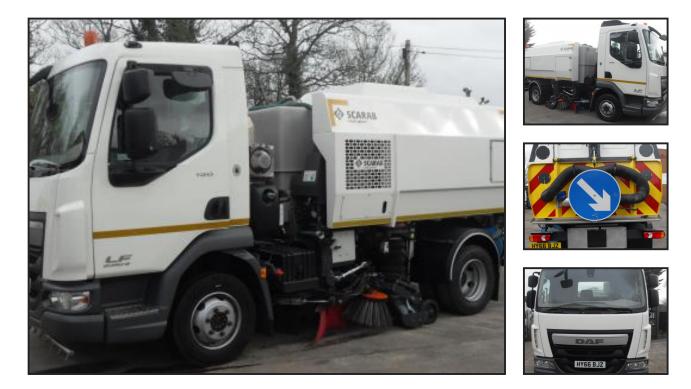

## SCARAB MERLIN

## £33,500.00

2016 SCARAB MERLIN ROAD SWEEPER MOUNTED ON 7.5T DAF LF150 CHASSIS. FIRST REGISTERED SEPTEMBER 2016, EURO 6, 12 MONTHS MOT, 58,734 MILES & 5,259 SWEPT HOURS RECORDED, 6 SPEED MANUAL TRANSMISSION, DUAL SWEEP, HIGH PRESSURE HANDLANCE & HOSE REEL, HIGH PRESSURE FRONT SPRAY BAR, BEACON FITTED TO FRONT & REAR, REVERSE CAMERA & REAR DIRECTIONAL ARROW.

FULLY GONE THROUGH IN OUR WORKSHOP WITH MANY NEW PARTS FITTED. BRUSH Product Details

| Category/Type | Scarab Roadsweepers            |
|---------------|--------------------------------|
| Make          | SCARAB                         |
| Model         | MERLIN                         |
| Year          | 2016                           |
| Hours         | 58,734 MILES/5,259 SWEPT HOURS |
|               |                                |